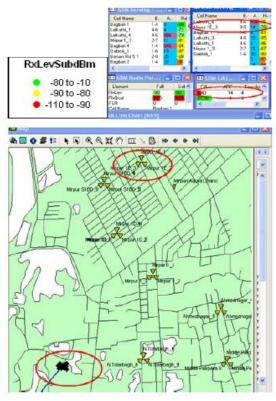

Fig. 2 preview about DT.

Proposition for new BTS set up because of secondary clogging. November, 2011. Date: Bogra. Client whine type: Noise, dropping. Continuously, call terrible heartless personal Those satisfaction. product TornedoN - advantage module is utilized for rf.