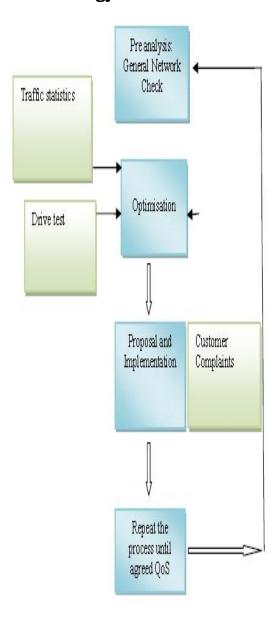

# Radio Organize Streamlining Methodology.

Fig. 1 streamlining transform. To figure out anticipated development done traffic, a few. Elements are included for example, populace types, incomes,.

South Asia Journal of Multidisciplinary Studies SAJMS September 2016, Vol. 2, No.-8